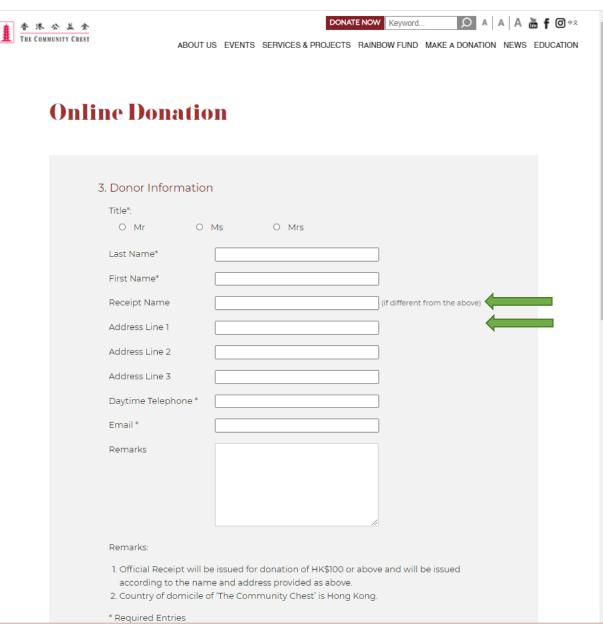

## 3. Fill in the name of participant and the name of organisation on remark

\* Required Entries

4. If official receipt is required, please fill in "Receipt Name" and "Address"

5. Select whether you are willing to receive promotional or marketing materials or updates from the Chest