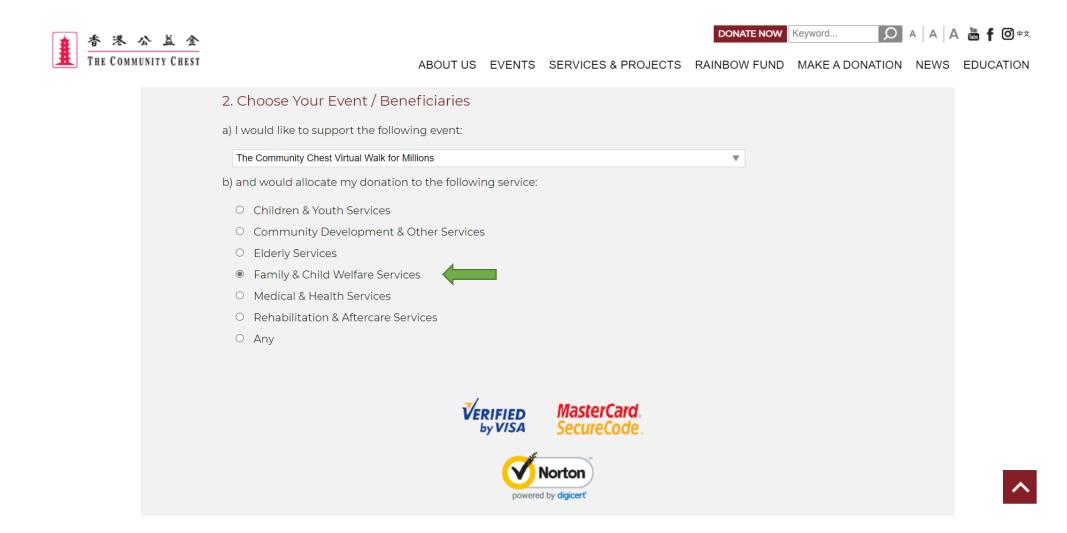

## **Online Donation Guidelines**

#### **Online Donation**

Website: https://www.commchest.org/en/donation/online/event/48

1. Enter donation amount



This is a secured server. Just fill in the form on screen and then press the Continue button, your data will be transmitted in encrypted format.

FREQUENTLY ASKED QUESTIONS



## 2. Choose "Family and Child Welfare Services" as donation designation



## 3. Fill in the name of participant and the name of organisation on remark



\* Required Entries

4. If official receipt is required, please fill in "Receipt Name" and "Address"



5. Select whether you are willing to receive promotional or marketing materials or updates from the Chest

DONATE NOW Keyword..  $\mathbf{O}$ 満 **f** ◎ 中文 公益金 THE COMMUNITY CHEST ABOUT US EVENTS SERVICES & PROJECTS RAINBOW FUND MAKE A DONATION NEWS EDUCATION 4. Authorization for the Use of Personal Data for Direct Marketing I agree that The Community Chest of Hong Kong (the Chest) can use my personal data to keep me posted of the Chest's fund-raising events, newsletters, volunteer services and surveys to collect donor opinions through various communication channels. - My personal data include my name, telep