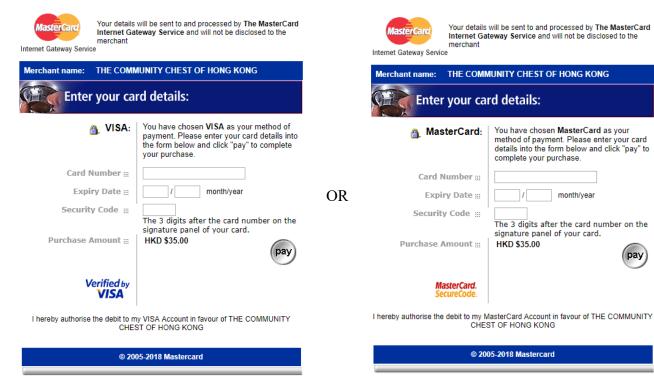

### 8. Enter Credit Card details

pay

9. If the payment is successful, you will receive a confirmation email with all your provided information.

| Dear                                                                                                                          |
|-------------------------------------------------------------------------------------------------------------------------------|
| On behalf of the needy, we thank you for your kind donation.                                                                  |
| Please be informed that your on-line donation has been processed successfully.                                                |
| Details are as below:                                                                                                         |
| Name:                                                                                                                         |
| Amount:                                                                                                                       |
| Date:                                                                                                                         |
| Credit Card No.: **** **** ****                                                                                               |
| Reference No.:                                                                                                                |
| If you have any queries, please contact us at (852) 2599 6111 or email us at chest@commchest.org.                             |
| Yours sincerely,                                                                                                              |
| The Community Chest of Hong Kong                                                                                              |
| *Please note this is not an official receipt.<br>Official receipt will be issued separately for donation HK\$100.00 or above. |