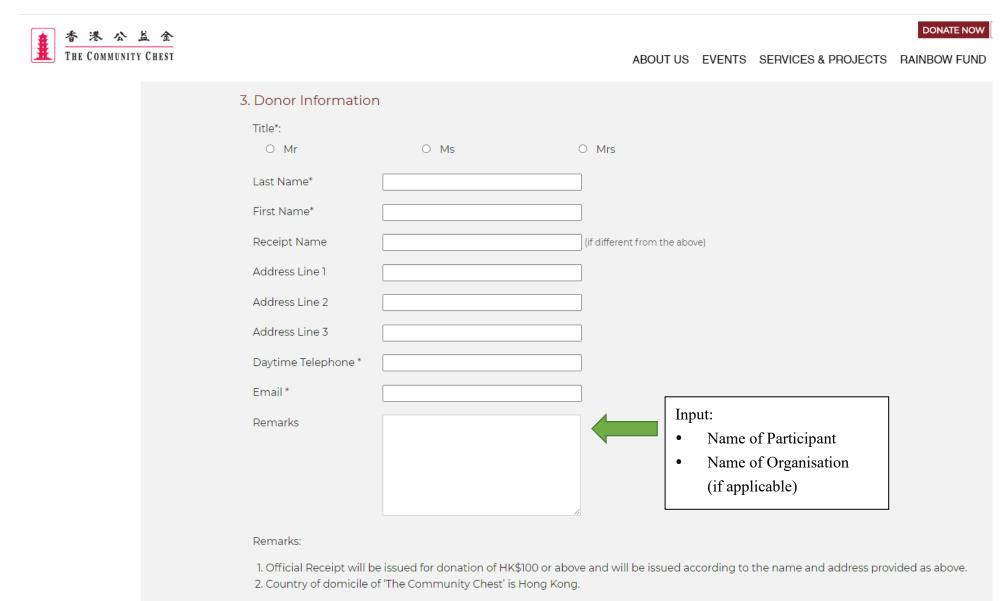

## 3. Fill in the name of participant and the name of organisation on remark

\* Required Entries

4. If official receipt is required, please fill in "Receipt Name" and "Address"

5. Select whether you are willing to receive promotional or marketing materials or updates from the Chest