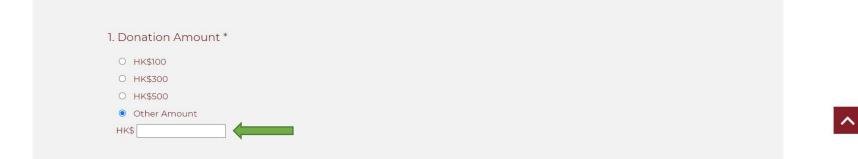

#### **Online Donation**

Website: https://www.commchest.org/en/donation/online/event/48

1. Enter donation amount

This is a secured server. Just fill in the form on screen and then press the Continue button, your data will be transmitted in encrypted format.